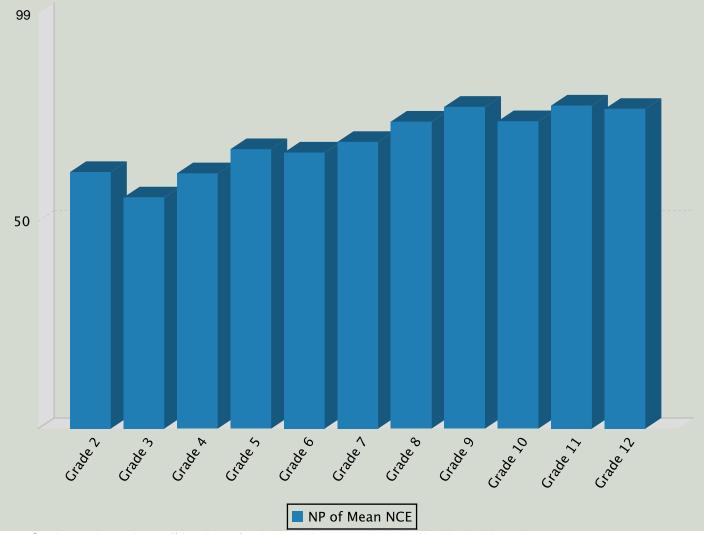

| Grade | # of<br>Students | Mean SS | NP of Mean<br>NCE |
|-------|------------------|---------|-------------------|
| 2     | 22               | 624.0   | 71                |
| 3     | 12               | 630.5   | 60                |
| 4     | 19               | 645.5   | 70                |
| 5     | 19               | 672.9   | 79                |
| 6     | 16               | 677.4   | 78                |
| 7     | 15               | 690.3   | 81                |
| 8     | 11               | 704.9   | 87                |
| 9     | 20               | 715.4   | 90                |
| 10    | 17               | 723.3   | 87                |
| 11    | 13               | 740.4   | 90                |
| 12    | 10               | 747.4   | 90                |