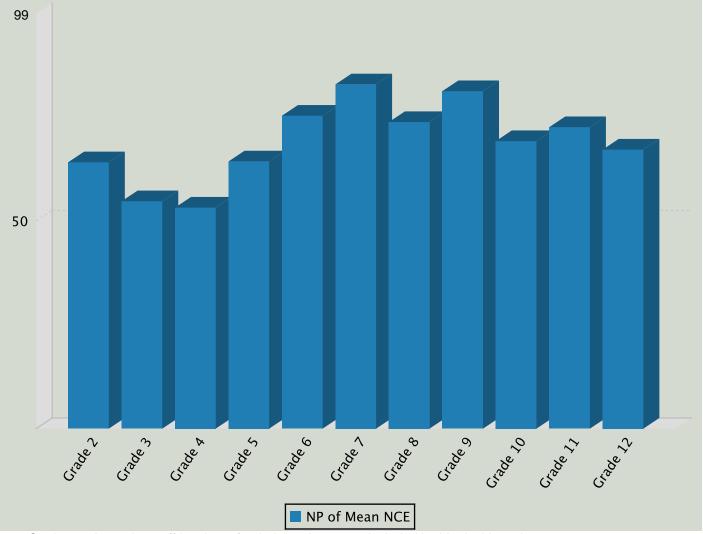

## **NP of Mean NCE for CORNERSTCSCH**

## CSP Spring 2017, Subtest: Math Composite

| * Admin v  | ears 2012 and 2013:    | 2007 Norms: Admin  | vears 2014 and he  | vand: 2011 Norms |
|------------|------------------------|--------------------|--------------------|------------------|
| Auiiiiii y | cais zu iz allu zu is. | ZUUI NUINIS, AUNNI | years zu it and be | yonu. Zon naomis |

| Grade | # of<br>Students | Mean SS | NP of Mean<br>NCE |
|-------|------------------|---------|-------------------|
| 2     | 22               | 579.2   | 74                |
| 3     | 12               | 606.3   | 59                |
| 4     | 18               | 629.0   | 56                |
| 5     | 19               | 663.2   | 75                |
| 6     | 16               | 699.4   | 88                |
| 7     | 15               | 721.1   | 94                |
| 8     | 11               | 724.9   | 87                |
| 9     | 20               | 750.9   | 93                |
| 10    | 17               | 743.1   | 81                |
| 11    | 13               | 761.3   | 85                |
| 12    | 10               | 754.5   | 79                |